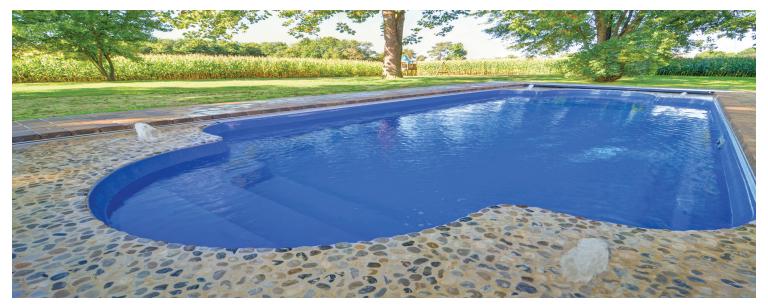

## Roman

The Roman is as classic in its own right. Featuring both circular stairs and a built in spa seating area, the timeless design of the Roman is as much in vogue today as it was in ancient Rome.

## GENEROUS ENTRY/EXIT STEPS SPA NOOK / SEATING FLAT BOTTOM

## - Features & Benefits -

- Semi-Directional design Living space on opposite corners of pool
- Large wrap around seating area Great for entertaining and relaxing
- Wide pool width bench Perfect for small kids to play
- Rectangular footprint Increased value More pool for your investment