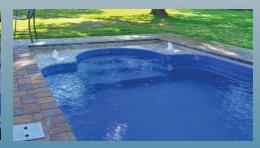

## Roman



The Roman is as classic in its own right. Featuring both circular stairs and a built in spa seating area, the timeless design of the Roman is as much in vogue today as it was in ancient Rome.



## GENEROUS ENTRY/EXIT STEPS SPA NOOK / SEATING FLAT BOTTOM

## - Features & Benefits -

- Semi-Directional design Living space on opposite corners of pool
- Large wrap around seating area Great for entertaining and relaxing
- Wide pool width bench Perfect for small kids to play
- Rectangular footprint Increased value More pool for your investment

Size Shallow Deep Roman 23' x 11' 4' - 4" 4' - 4"

















Aquamarine California

**Evening Sky** 

Sandstone

www.LuxuryPoolsAndLiving.com

Columbus 614-890-POOL Cincinnati 513-755-POOL