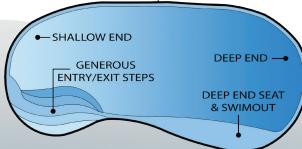

## - Features & Benefits -

- Smooth line design Very landscape friendly
- Wrap around shape Fits in tight spaces and corners
- Large stair entry Easy access to enter and exit
- Directional design Living space on one side of pool
- Large seating area Great for entertaining and relaxing

|             | Size      | Shallow  | Deep     |
|-------------|-----------|----------|----------|
| Key West 16 | 16' x 10' | 3' - 11" | 3' - 11" |
| Key West 21 | 21' x 12' | 3' - 8"  | 5' - 0"  |
| Key West 27 | 27' x 14' | 3' - 5"  | 5' - 6"  |
| Key West 30 | 30' x 15' | 3' - 4"  | 6' - 3"  |