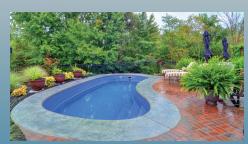

## **Key West**

The godfather of the freeform design the Key West style offers ideal lines for the relaxed and intimate landscape. The wrap around configuration will fit the tightest of spaces and provide the perfect space for entertaining.

## - Features & Benefits -

- Smooth line design Very landscape friendly
- Wrap around shape Fits in tight spaces and corners
- Large stair entry Easy access to enter and exit
- Directional design Living space on one side of pool
- Large seating area Great for entertaining and relaxing