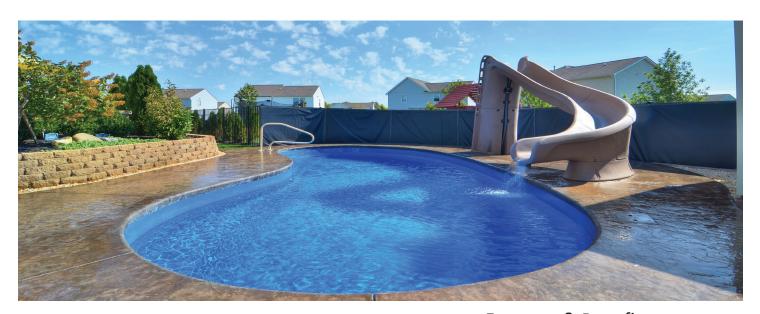

## **Key West**

The godfather of the freeform design the Key West style offers ideal lines for the relaxed and intimate landscape. The wrap around configuration will fit the tightest of spaces and provide the perfect space for entertaining.

## - Features & Benefits -

- Smooth line design Very landscape friendly
- Wrap around shape Fits in tight spaces and corners
- Large stair entry Easy access to enter and exit
- Directional design Living space on one side of pool
- Large seating area Great for entertaining and relaxing