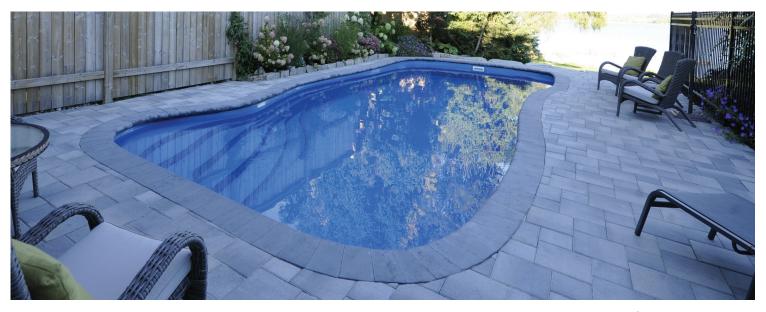

## Fiji

The Fiji features smooth lines and a soft feel making it extremely landscapable. Featuring large and stylish entry steps, full width wrap around seating, and an optional attached splash pad and spa, the Fiji is perfect for entertaining and relaxing.