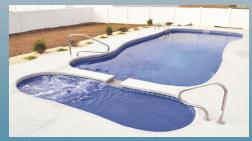

## Fiji

The Fiji features smooth lines and a soft feel making it extremely landscapable. Featuring large and stylish entry steps, full width wrap around seating, and an optional attached splash pad and spa, the Fiji is perfect for entertaining and relaxing.