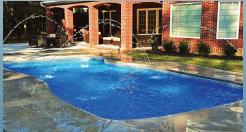

## Fiji

The Fiji features smooth lines and a soft feel making it extremely landscapable. Featuring large and stylish entry steps, full width wrap around seating, and an optional attached splash pad and spa, the Fiji is perfect for entertaining and relaxing.