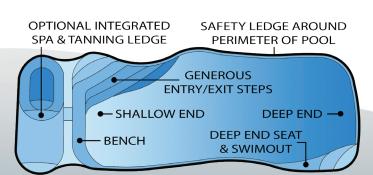

## - Features & Benefits -

- Semi-Directional design Living space on opposite corners of pool
- Large wrap around seating area Great for entertaining and relaxing
- Wide pool width bench Perfect for small kids to play
- Rectangular footprint Increased value More pool for your investment
  Size Shallow Deep