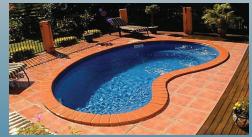

## Crispin

The Crispin is a plunge pool with serious style. The Crispin can be made into a small pool, a large spa, or both earning it a new class called a 'Spool.' With an optional full or partial wrap around bench seat, the Crispin is a versatile as it is unique.

## - Features & Benefits -

- 'Spool' Large Spa or a Small Pool Or BOTH!
- Full wrap around seating or optional half wrap
- Smooth line design Very landscape friendly
- Wrap around shape Fits well in tight spaces and corners
- Large stair entry Easy access to enter and exit
- Directional design Living space on one side of pool