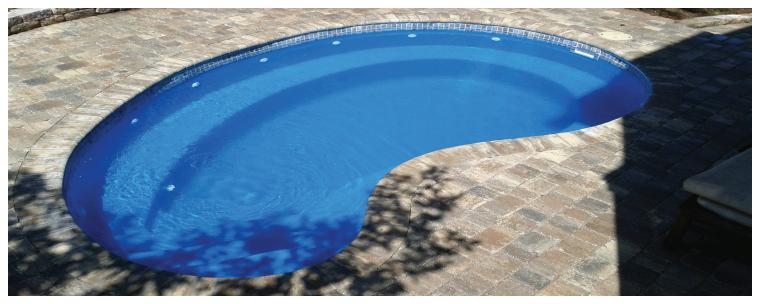

## Crispin

The Crispin is a plunge pool with serious style. The Crispin can be made into a small pool, a large spa, or both earning it a new class called a 'Spool.' With an optional full or partial wrap around bench seat, the Crispin is a versatile as it is unique.

## - Features & Benefits -

- 'Spool' Large Spa or a Small Pool Or BOTH!
- Full wrap around seating or optional half wrap
- Smooth line design Very landscape friendly
- Wrap around shape Fits well in tight spaces and corners
- Large stair entry Easy access to enter and exit
- Directional design Living space on one side of pool