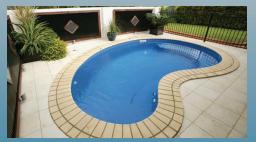

## Crispin

The Crispin is a plunge pool with serious style. The Crispin can be made into a small pool, a large spa, or both earning it a new class called a 'Spool.' With an optional full or partial wrap around bench seat, the Crispin is a versatile as it is unique.

## - Features & Benefits -

- 'Spool' Large Spa or a Small Pool Or BOTH!
- Full wrap around seating or optional half wrap
- Smooth line design Very landscape friendly
- Wrap around shape Fits well in tight spaces and corners
- Large stair entry Easy access to enter and exit
- Directional design Living space on one side of pool