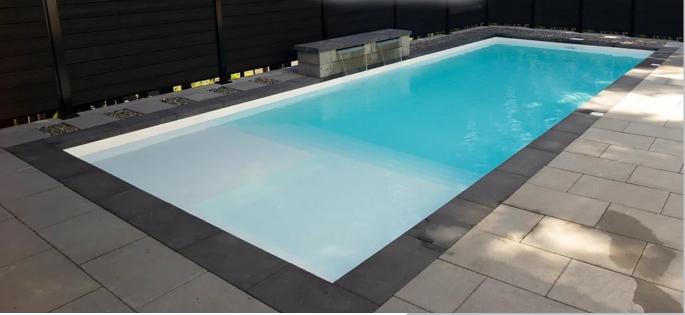

## Choice 30

The Choice 30 offers 2 tanning ledges, full width grand stairs, deep end corner exits, and a flat bottom.