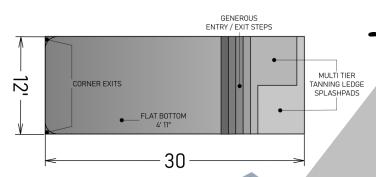

## Choice 30

The Choice 30 offers 2 tanning ledges, full width grand stairs, deep end corner exits, and a flat bottom.