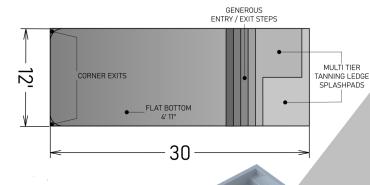

### - Choice 30 -

The Choice 30 offers 2 tanning ledges, full width grand stairs, deep end corner exits, and a flat bottom.