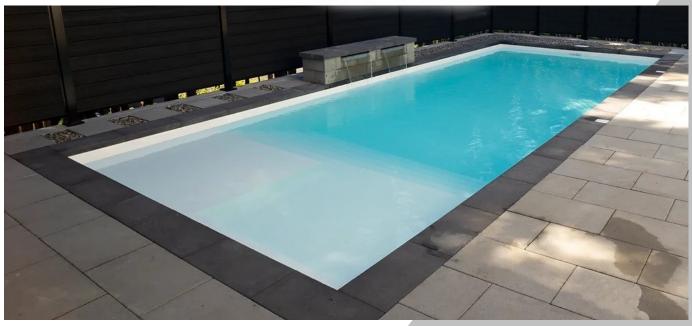

### - Choice 24 -

The Choice 24 offers 2 tanning ledges, full width grand stairs, deep end corner exits, and a flat bottom.

### - Choice 30 -

The Choice 30 offers 2 tanning ledges, full width grand stairs, deep end corner exits, and a flat bottom.