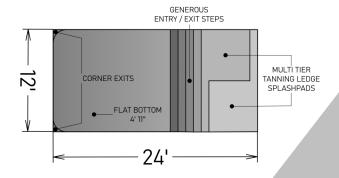

### - Choice 24 -

The Choice 24 offers 2 tanning ledges, full width grand stairs, deep end corner exits, and a flat bottom.

### - Choice 30 -

The Choice 30 offers 2 tanning ledges, full width grand stairs, deep end corner exits, and a flat bottom.