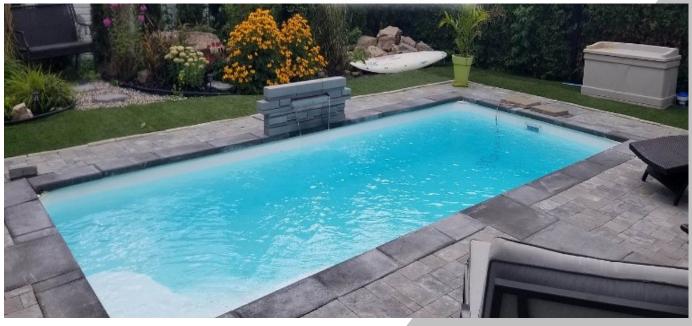

### - Choice 24 -

The Choice 24 offers 2 tanning ledges, full width grand stairs, deep end corner exits, and a flat bottom.

#### Fiberglass Pool with Flex Installation

2 Speed Pump
Cartridge Filter
Electric Panel
Digital Controller
Chlorinator
LED lighting

High Efficiency Heat Pump Pool Care Kit and Tools Pool Shell & Delivery Basic Permit