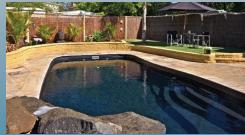

## Cayman

The Cayman is the 'Biggest Little Pool' on the market. Its generous proportions provide the most pool possible in a very small space. Generous stairs are centrally located and feature a 'Family Platform' to provide swimmers an extra shallow area making entry and exit safe and easy for all.

## - Features & Benefits -

- Directional design Living space on one side of pool
- Large scale width Width is more than half of length
- Large wrap around seating area Great for entertaining and relaxing
- Large main swim lane Great for swimming laps and games
- Rectangular Increased value More pool for your investment
- Grand stair entry and seating area Feature rich design