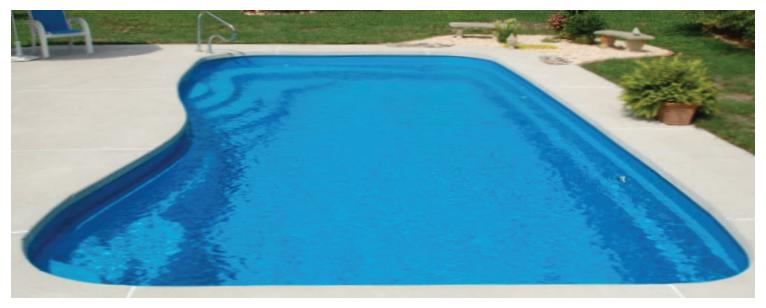

## Cayman

The Cayman is the 'Biggest Little Pool' on the market. Its generous proportions provide the most pool possible in a very small space. Generous stairs are centrally located and feature a 'Family Platform' to provide swimmers an extra shallow area making entry and exit safe and easy for all.

|           | Size      | Shallow  | Deep     |
|-----------|-----------|----------|----------|
| Cayman 25 | 25' x 14' | 3' - 11" | 5' - 7"  |
| Cavman 29 | 29' x 14' | 3' - 11" | 5' - 11" |

Ocean Aquamarine