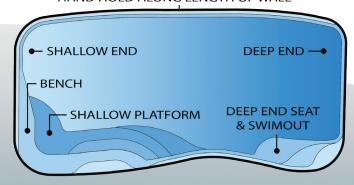

## Cayman

The Cayman is the 'Biggest Little Pool' on the market. Its generous proportions provide the most pool possible in a very small space. Generous stairs are centrally located and feature a 'Family Platform' to provide swimmers an extra shallow area making entry and exit safe and easy for all.

## HAND HOLD ALONG LENGTH OF WALL