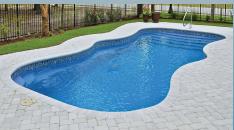

## Caribbean

The Caribbean is the ultimate hang out pool featuring more seating than any other pool. Full width entry steps do double duty as a seating area and gives the kids a place to play. Mid pool you will find more seating followed by deep end exit areas on either side of the pool. All in all the Caribbean is ready to party.

## - Features & Benefits -

- Smooth line design Very landscape friendly
- Large pool length seating areas Great for entertaining and relaxing
- 360 Degree access Multiple orientation options
- Centered stair point Allows left or right orientation
- Lounge ledge Offers tanning area and place for small kids