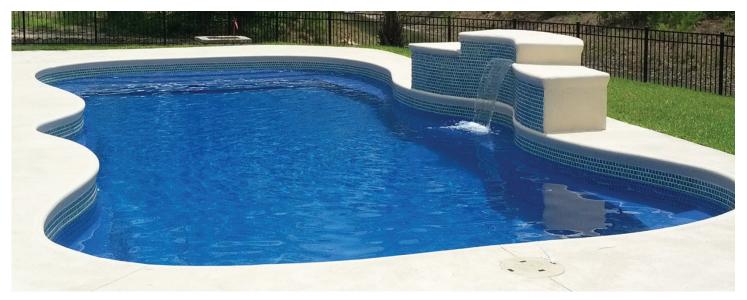

## Caribbean

The Caribbean is the ultimate hang out pool featuring more seating than any other pool. Full width entry steps do double duty as a seating area and gives the kids a place to play. Mid pool you will find more seating followed by deep end exit areas on either side of the pool. All in all the Caribbean is ready to party.

## - Features & Benefits -

- Smooth line design Very landscape friendly
- Large pool length seating areas Great for entertaining and relaxing
- 360 Degree access Multiple orientation options
- Centered stair point Allows left or right orientation
- Lounge ledge Offers tanning area and place for small kids