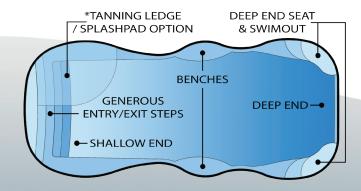

## Caribbean

The Caribbean is the ultimate hang out pool featuring more seating than any other pool. Full width entry steps do double duty as a seating area and gives the kids a place to play. Mid pool you will find more seating followed by deep end exit areas on either side of the pool. All in all the Caribbean is ready to party.

## - Features & Benefits -

- Smooth line design Very landscape friendly
- Large pool length seating areas Great for entertaining and relaxing
- 360 Degree access Multiple orientation options
- Centered stair point Allows left or right orientation
- Lounge ledge Offers tanning area and place for small kids