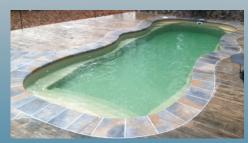

## Caribbean

The Caribbean is the ultimate hang out pool featuring more seating than any other pool. Full width entry steps do double duty as a seating area and gives the kids a place to play. Mid pool you will find more seating followed by deep end exit areas on either side of the pool. All in all the Caribbean is ready to party.