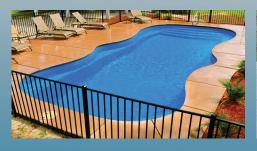

## Caribbean

The Caribbean is the ultimate hang out pool featuring more seating than any other pool. Full width entry steps do double duty as a seating area and gives the kids a place to play. Mid pool you will find more seating followed by deep end exit areas on either side of the pool. All in all the Caribbean is ready to party.

## - Features & Benefits -

- Smooth line design Very landscape friendly
- Large pool length seating areas Great for entertaining and relaxing
- 360 Degree access Multiple orientation options
- Centered stair point Allows left or right orientation
- Lounge ledge Offers tanning area and place for small kids